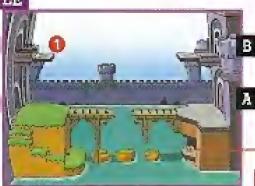

## HOOKTATE

MANY A BRAVE ADVENTURER HAS ENTERED HOOK-TAIL CASTLE, ONLY TO END UP AS A PILE OF BONES NOW THE LAND MUST PIN ITS HOPES ON A SLIGHTLY OVERWEIGHT PLUMBER AND A COWARDLY KOOPA

| ENEMIES        | HP | ATK | DEF | Pg. |            | HP | ATK | DEF | Pg. |              | HP | ATK | DEF | Pg, |
|----------------|----|-----|-----|-----|------------|----|-----|-----|-----|--------------|----|-----|-----|-----|
| 🚭 DULL BONES   | 1  | 2   | 1   | 98  | PARAGOOMBA | 2  | 1   | 0   | 103 | RED BONES    | 5  | 3   | 1   | 104 |
| 🍇 KDOPA TROOPA | 4  | 2   | 1   | 101 | PARATROOPA | 4  | 2   | 1   | 103 | SPIKY GOOMBA | 2  | 2   | 0   | 105 |

START

PETAL MEADOWS (PG. 28)

HP PLUS

Use Koops's Shell Toss to snag the HP Plus badge.

To reach this Life Shroom, drop from the far edge of the walkway overhead, then turn sideways to squeeze through the bars.

#### AERIAL APPROACH

The bridge to Hooktail Eastle is out, so you'll need to find some other way to reach the gate. Drop to the platforms below the bridge first to grab the HP Plus badge, then head back inside the room to your left and bounce off the spring to the upper level.

Spend six coms to replenish your health if need be, then go outside and take off from the paper-sirplane panel. To make it across the water, you'll have to tilt the Control Stick left a bit to give yourself more lift.